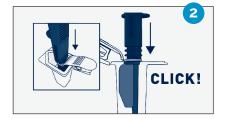

**2.** Connect the injector to the lens holder (*first "click"*)

**3.** Load the injector with the IOL (second "click")

4. Release the safety lock