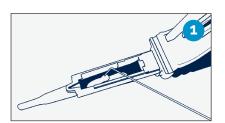

### **// 4 STEPS TO SUCCESS**

Your sales representative is happy to provide a short training for using the IOLMATIC® Injector System. With the IOLMATIC® Injector System, there are 4 steps to success:

1. Fill the injector with viscoelastic

**2.** Connect the injector to the lens holder (*first "click"*)

**3.** Load the injector with the IOL (second "click")

4. Release the safety lock