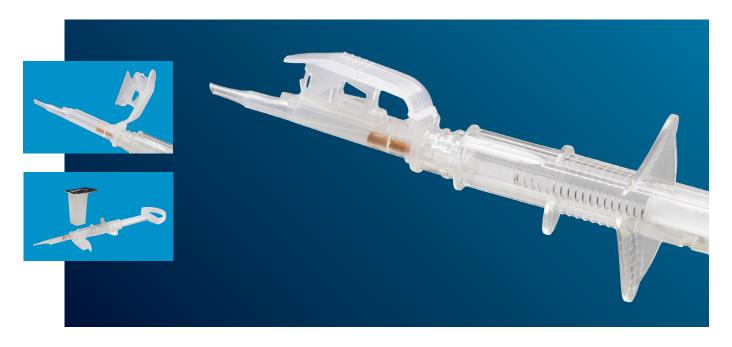

## **IOLMATIC®**

# READY TO USE WITH TWO SIMPLE CLICKS!

## **Injector System for Precizon™ IOLs**

Our new ready to use packaging for PRECIZON™ IOLs, is fully compatible with the IOLMATIC® injector system. With just 2 simple clicks the IOLMATIC® injector system is connected to the lens holder, loaded with the IOL and ready to use. It's easy, saves time and ensures a safe IOL delivery with reliable results.