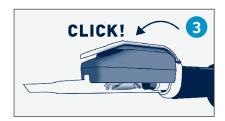

**2.** Connect the injector to the lens holder (*first "click"*)

**3.** Load the injector with the IOL (second "click")

4. Release the safety lock