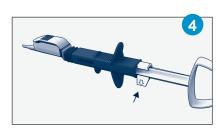

### **// 4 STEPS TO SUCCESS**

Your sales representative is happy to provide a short training for using the IOLMATIC® Injector System. With the IOLMATIC® Injector System, there are 4 steps to success:

1. Fill the injector with viscoelastic

**2.** Connect the injector to the lens holder (*first "click"*)

**3.** Load the injector with the IOL (second "click")

4. Release the safety lock